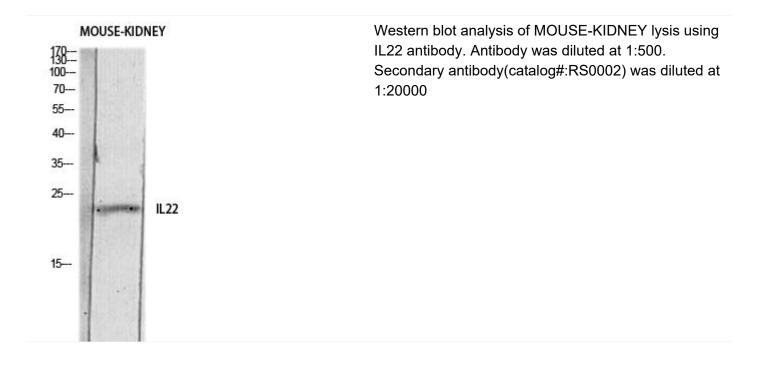

## v IL-22 Polyclonal Antibody

| Catalog No                | YP-Ab-16075                                                                                                                       |
|---------------------------|-----------------------------------------------------------------------------------------------------------------------------------|
| Isotype                   | lgG                                                                                                                               |
| Reactivity                | Human;Mouse;Rat                                                                                                                   |
| Applications              | WB;ELISA                                                                                                                          |
| Gene Name                 | IL22                                                                                                                              |
| Protein Name              | Interleukin-22                                                                                                                    |
| Immunogen                 | The antiserum was produced against synthesized peptide derived from the C-terminal region of human IL22. AA range:121-170         |
| Specificity               | IL-22 Polyclonal Antibody detects endogenous levels of IL-22 protein.                                                             |
| Formulation               | Liquid in PBS containing 50% glycerol, 0.5% BSA and 0.02% sodium azide.                                                           |
| Source                    | Polyclonal, Rabbit,IgG                                                                                                            |
| Purification              | The antibody was affinity-purified from rabbit antiserum by affinity-chromatography using epitope-specific immunogen.             |
| Dilution                  | Western Blot: 1/500 - 1/2000. ELISA: 1/10000. Not yet tested in other applications.                                               |
| Concentration             | 1 mg/ml                                                                                                                           |
| Purity                    | ≥90%                                                                                                                              |
| Storage Stability         | -20°C/1 year                                                                                                                      |
| Synonyms                  | IL22; ILTIF; ZCYTO18; Interleukin-22; IL-22; Cytokine Zcyto18; IL-10-related<br>T-cell-derived-inducible factor; IL-TIF           |
| Observed Band             | 22kD                                                                                                                              |
| Cell Pathway              | Secreted.                                                                                                                         |
| Tissue Specificity        | Blood,PCR rescued clones,                                                                                                         |
| Function                  | function:Cytokine that contributes to the inflammatory response in vivo.,similarity:Belongs to the IL-10 family.,                 |
| Background                | function:Cytokine that contributes to the inflammatory response in vivo.,similarity:Belongs to the IL-10 family.,                 |
| matters needing attention | Avoid repeated freezing and thawing!                                                                                              |
| Usage suggestions         | This product can be used in immunological reaction related experiments. For more information, please consult technical personnel. |

## **Products Images**